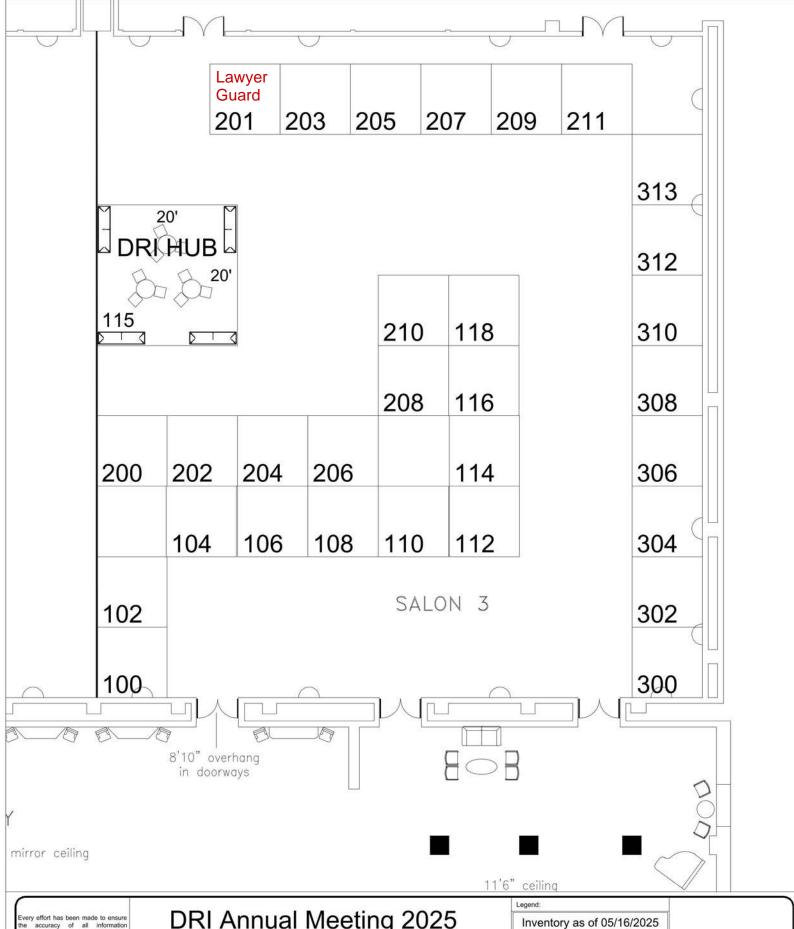

## **DRI Annual Meeting 2025**

October 15-17, 2025

| ral            |                                                        |                                        |   |
|----------------|--------------------------------------------------------|----------------------------------------|---|
| of<br>he<br>nd | Facility: Chicago Marriott Downtown - Magnificent Mile | Drawn By: A Locke                      | _ |
|                | City & State: Chicago, IL                              | Show Number: 12-14039-25               |   |
|                |                                                        | Revised: 5/16/2025 8:00 AM             |   |
|                | A.E. Chantelle Thompson                                | Drawing File: 14039_25_FLO_000_v02.dwg |   |